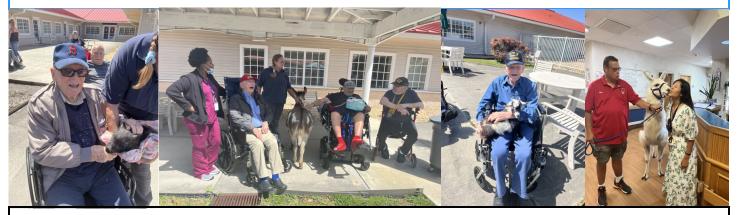

If your booster name is not followed by an Asterisk (\*), then it has not been paid for and will be dropped next month. Thank you for your support.

A big thank you goes out to our Veteran's Committee for organizing a Petting Zoo to visit at the Sandy Nininger State Veteran's Nursing Home, Pembroke Pines, Fl. Mike Maiocco and Shelley Sarros helped set up this amazing event for the Veterans. Everyone had a wonderful time.