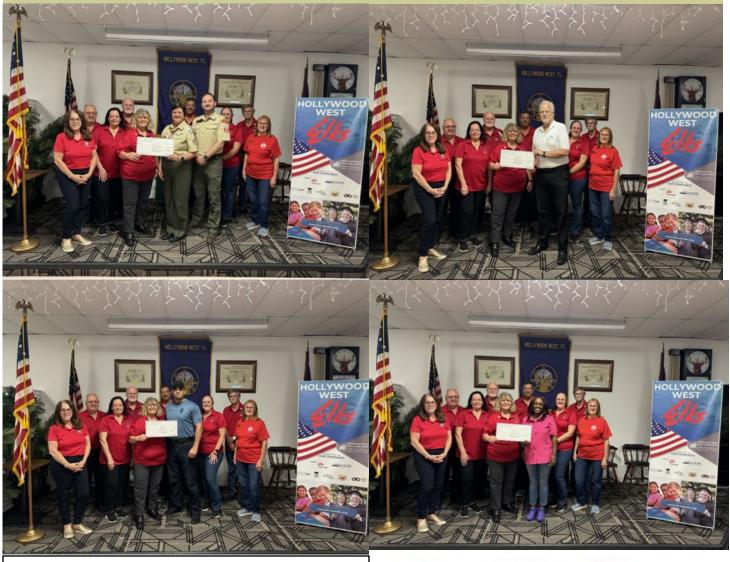

## Margarita Gomez

Rest in Peace

An Elk is never forgotten, never forsaken

Our Lodge is giving back to the community. Thank you to the Elks National Foundation for the Gratitude Grant. Each Organization received \$500.00. Pictured left to right, Boy Scouts of America, Hope Out Reach, Hollywood Police Athletic League and Broward Children Center.