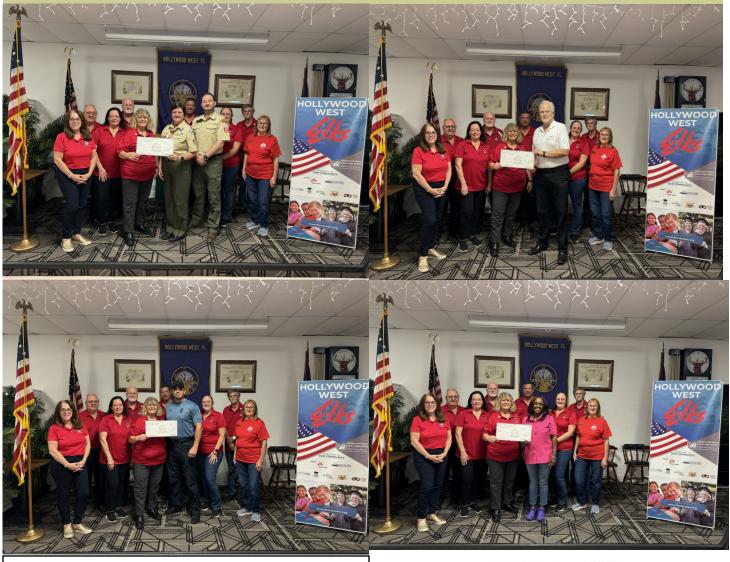

## Margarita Gomez

Rest in Peace

An Elk is never forgotten, never forsaken

Our Lodge is giving back to the community. Thank you to the Elks National Foundation for the Gratitude Grant. Each Organization received \$500.00. Pictured left to right, Boy Scouts of America, Hope Out Reach, Hollywood Police Athletic League and Broward Children Center.