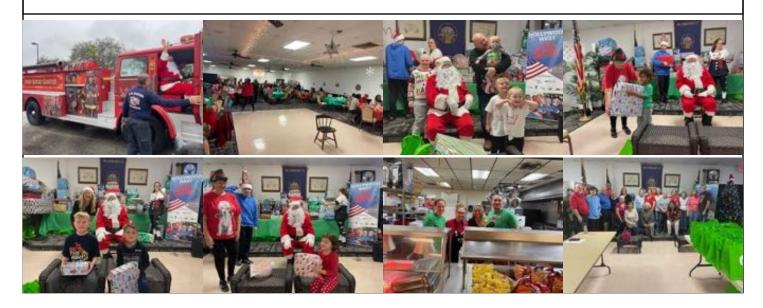

Fraternally,

Mike Maiocco, Veteran's Committee Chairman

Children's Christmas Party Saturday, December 16, 2023. Everyone had a wonderful time. Special thanks goes out to all the helpers that made it so wonderful. Thanks for shopping, gift wrapping, decorating, serving, cooking, clean up and packing up all the decorations. We say Merry Christmas, Happy Holidays and a Happy 2024 New Year, Chairman, Jim Blanchard PDD and Barbara Blanchard.