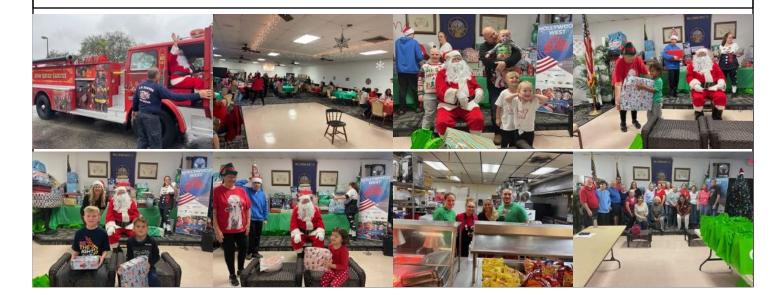

BPO Elks 2365 7190 Davie Rd Ext Hollywood FL 33024 954-374-2464 sales tax included

Children's Christmas Party Saturday, December 16, 2023. Everyone had a wonderful time. Special thanks goes out to all the helpers that made it so wonderful. Thanks for shopping, gift wrapping, decorating, serving, cooking, clean up and packing up all the decorations. We say Merry Christmas, Happy Holidays and a Happy 2024 New Year, Chairman, Jim Blanchard PDD and Barbara Blanchard..