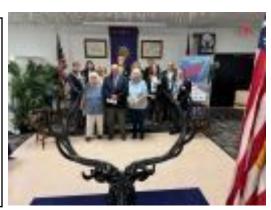

February 18 and March 19 we Initiated six new members. First picture are some Officers with Sheila Costello, Patricia Chambers and Peggy Izdepski.

Second picture are some Officers with Joan Camillucci. David Notman and Faye Zullick. Please welcome them!