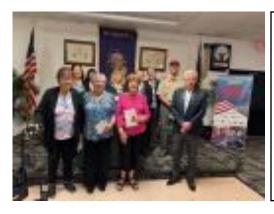

February 18 and March 19 we Initiated six new members. First picture are some Officers with Sheila Costello, Patricia Chambers and Peggy Izdepski.

Second picture are some Officers with Joan Camillucci. David Notman and Faye Zullick. Please welcome them!