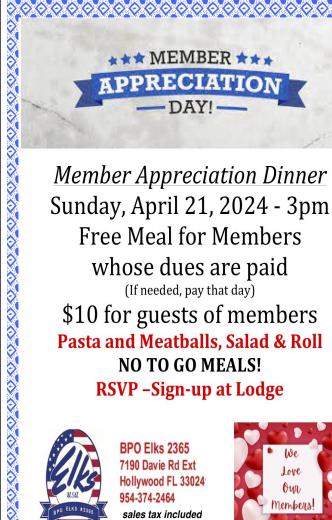

Fraternally, Gina Albright Exalted Ruler

Member Appreciation Dinner Sunday, April 21, 2024 - 3pm Free Meal for Members whose dues are paid (If needed, pay that day)

\$10 for guests of members Pasta and Meatballs, Salad & Roll NO TO GO MEALS! RSVP -Sign-up at Lodge