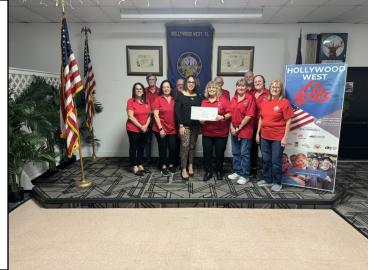

February 18 and March 19 we Initiated six new members. First picture are some Officers with Sheila Costello, Patricia Chambers and Peggy Izdepski.

Second picture are some Officers with Joan Camillucci. David Notman and Faye Zullick. Please welcome them!