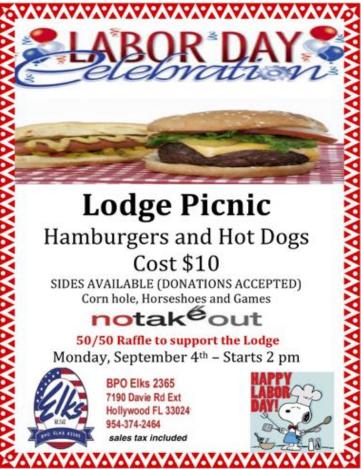

Our next events in September will be the Labor Day Picnic and Steak Dinner with a Cake Auction. Tickets are available at the bar for \$20.00. See the flyers posted for more information. Rich Comeau has been chosen Elk of the Month and Paul Houser, PER as Officer of the Month. Thank you for all you do! Please continue to support your Lodge. Whether it's cooking, cleaning, selling tickets, coming to the dinners, attending a charity event or sending in a donation. Your membership makes a difference.

### Kenny's Steakhouse Dinner Cake & Dessert Auction

Prepared by: Chef Kenny Morsch
Saturday, September 30, 2023 at 6:30 PM
New York Strip Steak, Baked Potato,
Vegetable and Salad
\$20 per person in advance by 09/23
Reserve your table now!