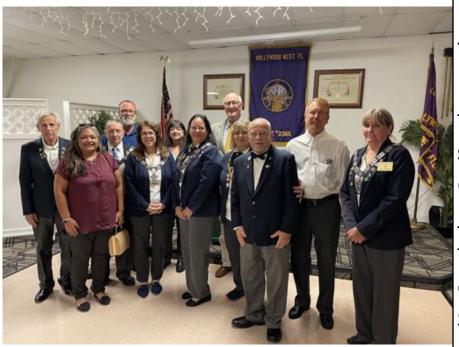

# Mew Members

Membership Matters!
Three new members.
Please welcome them
to our Lodge when you
see them. Nelly Akers,
Chris Akers and Don
Johnson. They are pictured with our Officers
of the Lodge and Mike
Sinneck, DD.