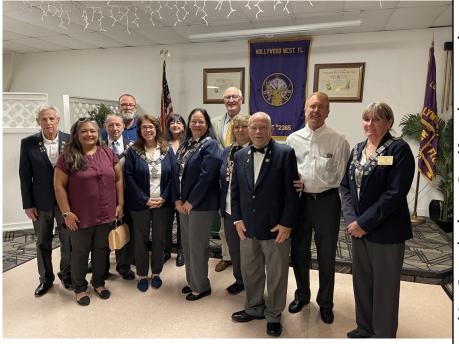

# Mew Members

Membership Matters!
Three new members.
Please welcome them
to our Lodge when you
see them. Nelly Akers,
Chris Akers and Don
Johnson. They are pictured with our Officers
of the Lodge and Mike
Sinneck, DD.