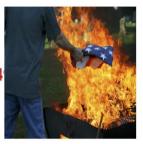

# Flag Day Celebration

Come and Celebrate Flag Day with the Elks Service and Boy Scout Flag Retirement Sunday Menu at 1pm

Sunday, June  $11^{th}$  – 11 am–12 pm

Become a monthly sustaining donor! https://www.floridaelks.org/donate