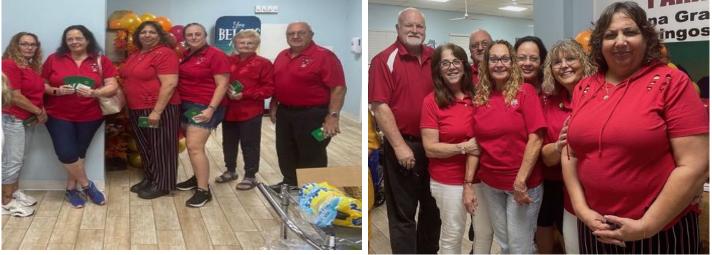

Veteran's Committee Chairman, Mike Maiocco

Giving back to the Community. At Davie Community Church of Davie. We gave out Food and Eighty \$25.00 Publix gift cards from our Spotlight Grant, thanks to the Elks National Foundation. First picture: (left to right) Grace Grella, Barbara Blanchard, Jill Yolles, Serenity Meacham, Donna Ulrich and Larry Ulrich. Second picture: Jim Blanchard, PDD, Marisa Scalice, Larry Ulrich, Grace Grella, Barbara Blanchard, Gina Albright ER, Jill Yolles.