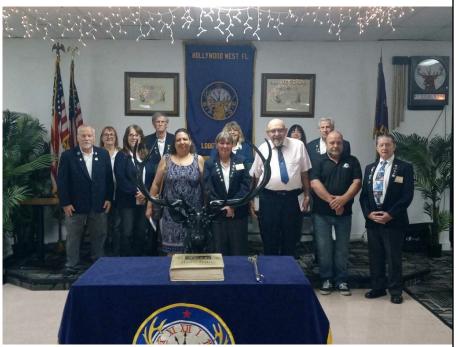

# Mew Members

Membership Matters!
Three New Members.
Please welcome them
to our Lodge when you
see them. They are
pictured with our Officers of the Lodge. New
members are Jill
Yolles, Al Fulvi and
Steve Lemire.