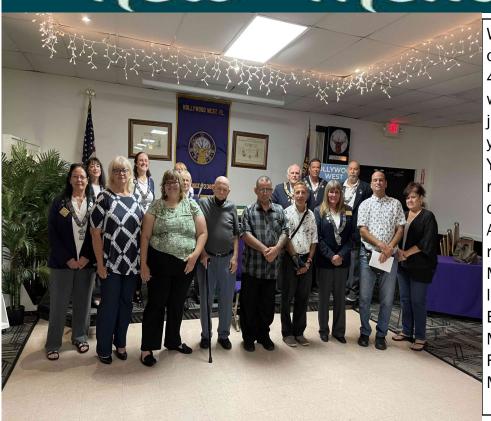

We initiated 7 new members to our Lodge on Sunday, August 4, 2022. Congratulations and welcome to our Team. Please join in and find a committee you are interested in and help Your Lodge. Pictured left to right new Members and Officers: Barbara Blanchard, Jo-Ann Caliendo, Judy Vincent, Serenity Meacham, Katie Vincent, Margie Broda, Joan Keller, William Colona, Clifford DiScalo, Eddie Scanlon ER, Ted Leskin, Mike Maiocco, Shelley Sarros, Ron Plumeri, Daniel Booten, Mary Pullens.