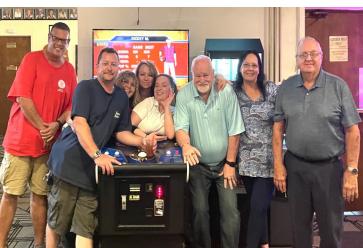

Veteran's Committee Chairman, George Caffrey

Friday fun night bowling. First and third of the month at the Lodge. Check the bulletin for information. Pictured left to right; M&M, Rickey, Gina, Donna, Megan, Jim, Barbara and Larry. Come join the fun, bowl or just cheer us on.