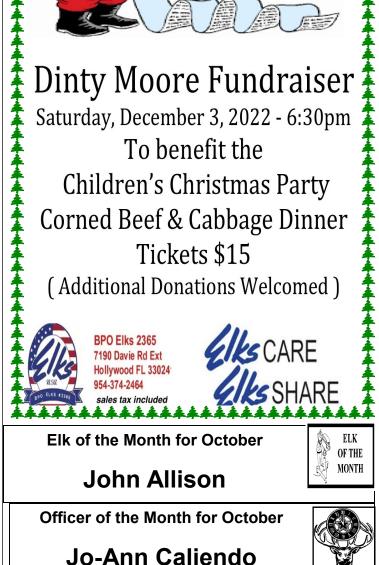

that volunteered for this Event. Without your help we wouldn't be able to put it together. That's what I'm talking about "Teamwork". Our House Committee is now doing Taco Tuesday, come out and support the Lodge and play the game "Show Me the Money". Also we have Paint Stick Bingo on Thursday starting at 5:30pm with Radar. You will be receiving a letter about the Dinty Moore Dinner, to help cover the cost for the Children's Christmas Party. Santa will be giving gifts out- please support it by purchasing the tickets for the Corned Beef and Cabbage Dinner. If you cannot come to the dinner please buy the tickets so the children can have a wonderful Christmas Party. Lodge is doing well with the teamwork, but we could use some volunteers to cook on the days we have lunches and dinners. Would like to thank all the Members who donated to the continuing AC fund. It is helping your Lodge in a big way. Do not forget the good job the bingo crew do on Saturdays along with a great lunch. Thank you to Marisa, Grace, Gina, Radar, and Mike for always helping out with kitchen duties. Check the Bulletin and your weekly emails for upcoming Events. The Elk of the Month is John Allison. The Officer of the Month is Jo-Ann Caliendo. Thank you for all you do for the Lodge.