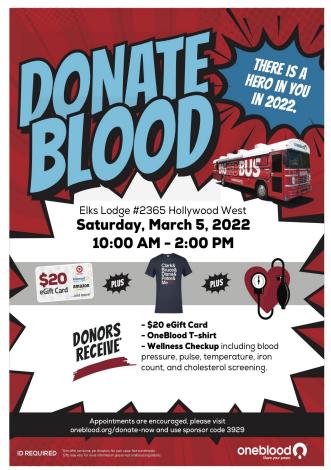

### The Veteran's Committee

Hello Fellow Elks.

The Veteran's Committee meets on the 2nd Thursday of the month at 7pm come out and see what we are doing

for our Vets. The Sandy Nininger South Florida Veterans Nursing Home in Pembroke Pines is closed to visitors because of the pandemic for now. We are still delivering and dropping off the birthday cake for them so they can still enjoy and celebrate the monthly birthdays with a gift. We have a Flea Market and Blood Drive on Saturday, March 5, 2022. We need your help at the Flea Market that day. The Veteran Committee donated \$1000.00 to Army of Hope and \$1000.00 to ENF earmarked Veterans Services at the Mid-Year Quarterly.

## Flea Market

Sponsored by: Veteran's Committee Saturday 8 am – 2 pm March 5, 2022

Come on out and have some fun.

Vendors: Parking Lot Spots \$15 each or 2/\$25 Tables Rental \$5

For Information call: Sal Grilli - (786) 663-4648