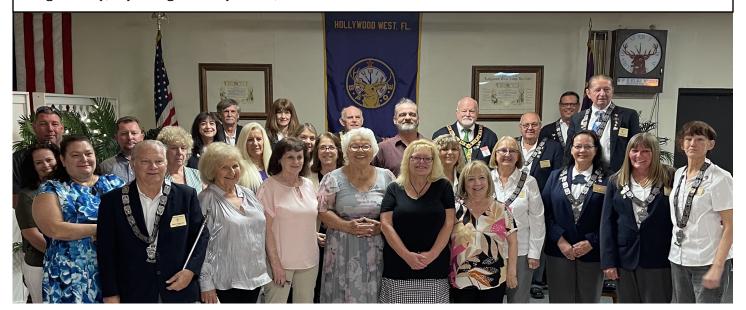

"Teamwork Makes Elkdom Shine"

Welcome our new Members. Pictured with Your Officers, Left to right: Douglas Martin, Anna Riley, Christine Ritter, Rickey Meacham, Esquire Terry Pinkerton, Diana Ramey, Secretary Jo-Ann Caliendo, Bess Duncum, Leading Knight Paul Houser, Denise Dayhoff, Treasure Peggy Felthaus, Tricia Goodwin, Caryl Tolchinsky, Marisa Scalise, Nikki McSweeney, Eddie Scanlon ER, John Wynn, Lecturing Knight Gina Albright, District Deputy Jim Blanchard, Pam Coleman, Inner Guard Margie Broda, Trustee Larry Ulrich, Trustee Mike Maiocco, Trustee Barbara Blanchard, Chaplin George Caffrey, Loyal Knight Shelley Sarros, Tiler Brenda Smith.