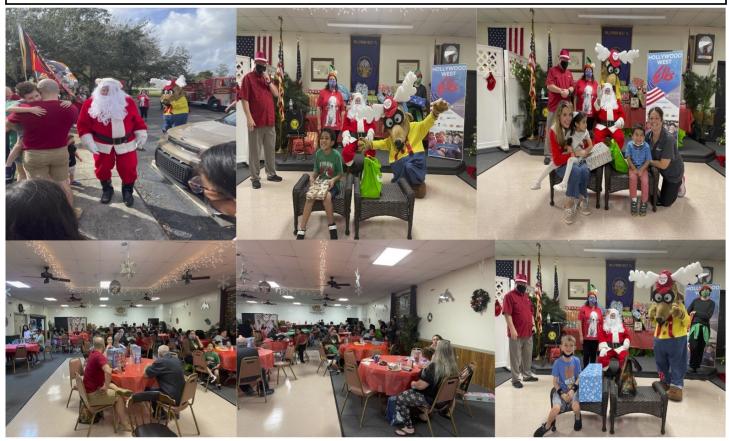

Plumeri and Jeff and Mary Pierce for the donations of the new table carts. We will have two estimates to replace the West Hall Wall with sheet rock and base broad around the room. Thanks to Bob Kennedy for his generous donation to the building fund. December was a very good and busy month, with the start of Dinty Moore Dinner of corned beef and cabbage cooked by Joanie, and volunteers. Thanks to Jim and Barbara Blanchard for Chairing and helpers with decorating the lodge and wrapping gifts and organizing the Children Christmas Party, and Larry Ulrich for chairing the pot luck Adult Christmas Party. The turnout was very good and thanks to Kenny Marsh for being Santa Claus arriving on a vintage fire truck. Lots of teamwork! Thanks for all you do. Elk of the Month Sharon Wolf and Officer of the Month Ron Plumeri. Members please think about helping with cooking dinners, lunches or doing some repairs around the building. Every little bit helps. If anyone is interested in being a officer or committee person at the lodge please see one of your officers. It is also a good time to bring in a friend or family as a member, January is lodge membership month.

BPO Elks 2365 7190 Davie Rd Ext Hollywood FL 33024 954-374-2464 sales tax included

Children's Christmas Party was a big success with everyone having a wonderful time. With coloring, lunch, Santa on a Vintage Fire truck and our Elroy dancing with the kids around the hall. Every child received a Christmas gift and a goodie bag from Santa. Thank you for all that helped at the party for the children.