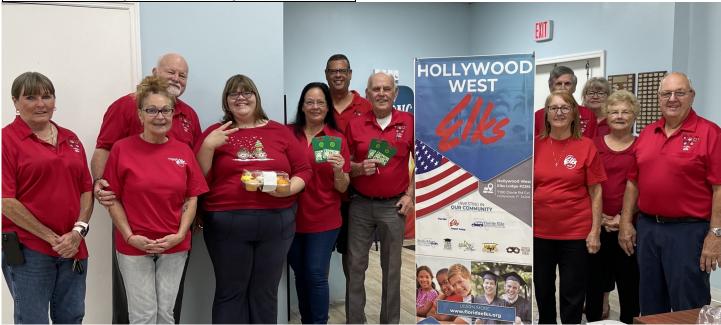

Music by: DJ "Dan"

BPO Elks 2365 7190 Davie Rd Ext Hollywood FL 33024 954-374-2464 sales tax included

Giving back to the Community. At Davie Community Church of Davie we gave out Food and Eighty \$25.00 Publix gift cards from our Spotlight Grant, thanks to the Elks National Foundation. Pictured Above (left to right) Shelley Sarros, Grace Grella, Jim Blanchard PDD, Katie Vincent, Barbara Blanchard, Mike Maiocco, Eddie Scanlon ER, Marjorie Broda, Paul Houser PER, Judy Vincent, Donna Ulrich and Larry Ulrich.