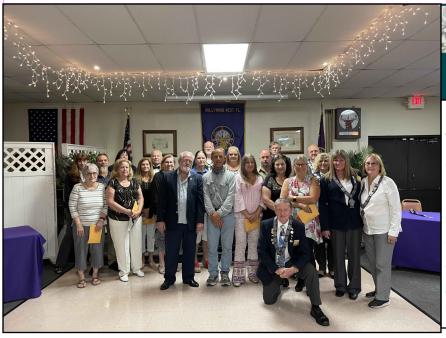

# ew (Members

It was a great Initiation Meeting. We installed 13 new members to our Lodge on Sunday, August 1, 2021.

Congratulations and welcome to our Team. Please join in and find a committee you are interested in and help Your Lodge.