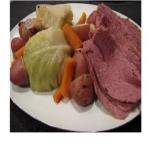

# St. Patty's Day Corned beef and Cabbage Dinner

Wednesday, March 17, 2021
Starts 6:30 PM - \$15 per person
Music, Fun and Food
Chef Joanie Keller
Tickets available at the bar, purchase by 3/14/21

\$1 off Jameson Irish Whiskey Come join the Leprechauns for a great time