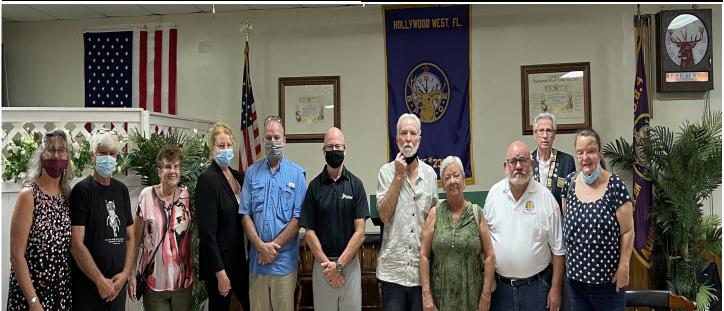

Welcome to our new members. Pictured left to right - Rose Marie Wallace, Stephen Dielmann, Mary Flanagan, Robin Schultz, Craig Steven, Larry Blanchard, Steven Ganis, Sharon Clark, Charles Padgett, John Allison, Exalted Ruler, Karen Flanagan