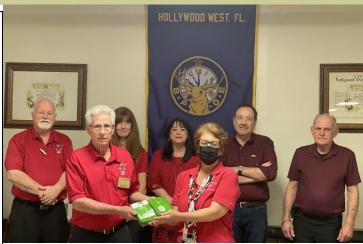

### **ELKS SHARE - ELKS CARE**

Our Lodge gave to Hope Outreach Center \$2000 in Publix Gift Cards to help the less fortunate in our community, through the ENF Spotlight Grant. ( Pictured Above)

We also gave \$2500 in checks to the following organizations through the ENF Gratitude Grant. They were: LCpl Janos V Lutz Live To Tell Foundation, Broward Children's Center, Hollywood Police Athletic League, Davie Police Athletic League, Inc, South Florida Boy Scouts of America "Friends of Scouting campaign", Boys and Girls Club of Broward County, Marti Huizenga Club and the Hope Outreach Center. Thanks to all members who support the Elks National Foundation with your donations.