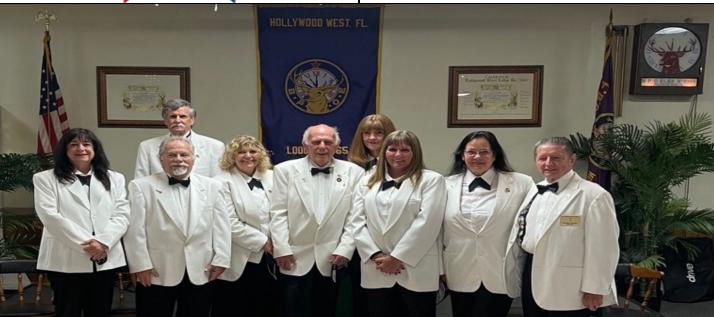

Congratulations to our newly-installed Officers for the 2021-2022 Year. JoAnn Caliendo Secretary, Terry Pinkerton PER Esquire, Paul Houser PER Leading Knight, Gina Albright Lecturing Knight, Eddie Scanlon ER, Peggy Felthaus Treasurer, Shelley Sarros Loyal Knight, Barbara Blanchard Trustee, George Caffrey Chaplain. Not pictured are Larry Ulrich Trustee, Ron Plumeri Trustee and Diana Plumeri, Tiler.