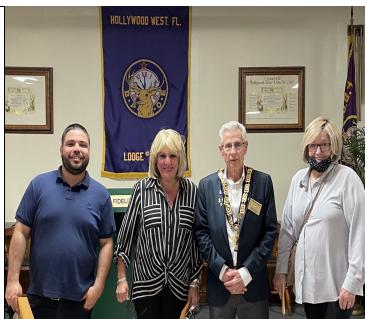

Veteran's Committee Chairman, George Caffrey

Welcome to our new members. Pictured left to right -Denny Munoz, Bernadette Falciglia, John Allison ER and Roberta Lewis.

Welcome to Hollywood West Elks Lodge #2365.