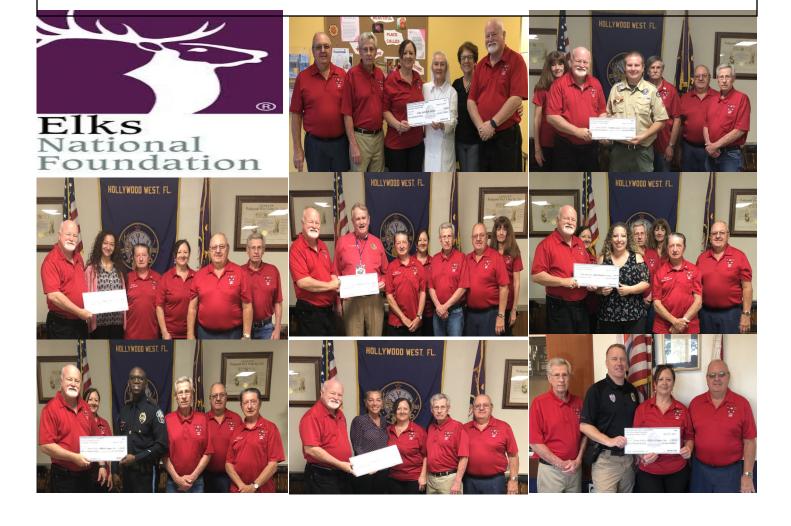

### **OUR ELKS GIVING BACK TO THE COMMUNITY**

Our Lodge gave \$3500 in donations to Organizations in our community thanks to the Elks National Foundation Grants and for our members giving to the ENF. They were: Honor Flight, Davie PAL, Hollywood PAL, Broward Children's Center, Hope Outreach Center, South Florida Council of Boy Scouts of America, Boys & Girls Club of Hollywood, and LCpl Janos V Lutz Live To Tell Veteran's Foundation. This is what we do!