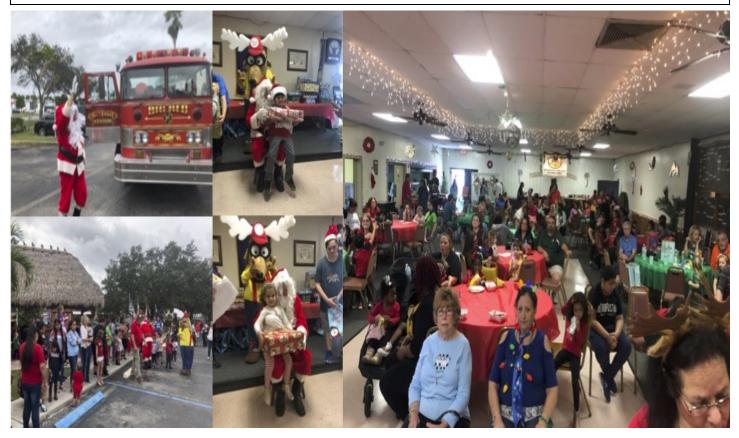

Happy New Year to everyone. I hope everyone had a wonderful Christmas. We had some great times here at the Lodge. We had the best Children's Christmas party with 81 children from the Hope Outreach Center, Memorial Community

Outreach, Broward Children's Center and others from the community.

Thanks to Kenny "Santa" Morsch, the Southwest Ranches fire department, Publix Super Markets for their help and donations and to Jane Werne and Barbara Blanchard for gift shopping. Also thanks to all that helped with the event with cooking, gift-wrapping and decorating. Our Lodge continues to give back to our community.

### Elks Children's Christmas Party

BOOSTERS 2019-2020