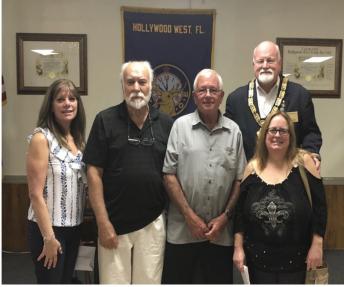

### HOLLYWOOD WEST ELKS LODGE #2365 NEW MEMBERS FOR THE MONTH OF SEPTEMBER

PICTURED ABOVE: NEW MEMBERS MICHELE KAHN, LEONARD FONTANA, WARREN HOWIE, TAMY MIGOSKI AND EXALTED RULER JIM BLANCHARD

PICTURED ABOVE: FRANK SELLERS, DISTRICT DEPUTY, NEW MMEMBER LORI ALLISON, EXALTED RULER JIM BLANCHARD AND DONNA POWERS, DISTRICT VP