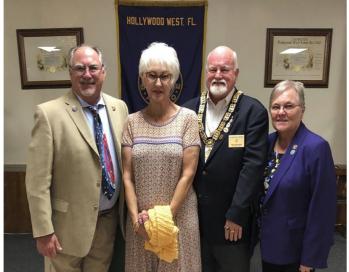

### HOLLYWOOD WEST ELKS LODGE #2365 NEW MEMBERS FOR THE MONTH OF SEPTEMBER

PICTURED ABOVE: NEW MEMBERS MICHELE KAHN, LEONARD FONTANA, WARREN HOWIE, TAMY MIGOSKI AND EXALTED RULER JIM BLANCHARD

PICTURED ABOVE: FRANK SELLERS, DISTRICT DEPUTY, NEW MMEMBER LORI ALLISON, EXALTED RULER JIM BLANCHARD AND DONNA POWERS, DISTRICT VP