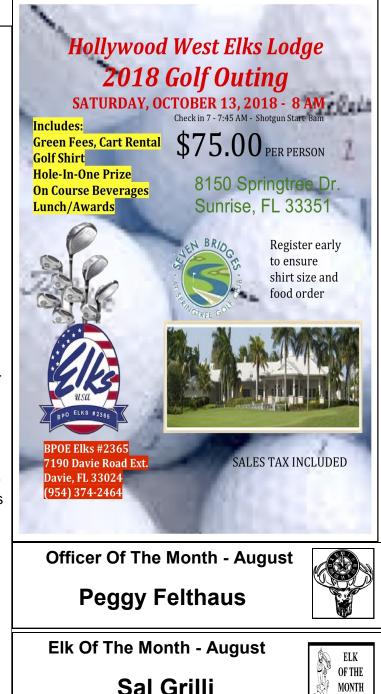

On August 10<sup>th</sup> our Lodge hosted State President Frank Malatesta and his wife Sally and VPAL Tom Ludwick and Joyce as they began their visit to our District. PER Sal Grilli and Lydia prepared a rib dinner that received rave reviews from all who attended. Peggy Felthaus and Telly Sands did a wonderful job decorating the hall in a baseball theme. On Saturday, after visiting Boca for breakfast and Delray for lunch, a total of nine members and guests from our Lodge attended the formal dinner at the Westin hotel. Our Lodge received a \$1,200 Presidential grant and two members received pins celebrating their proposal of five or more new members. It was a great weekend for the Lodge and I want to thank all those that worked so hard to make it successful.