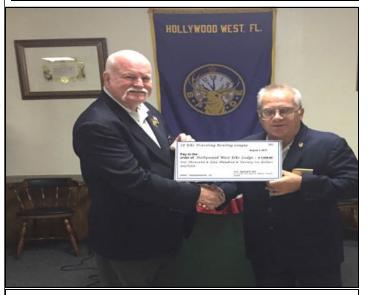

#### Click here to read entire message online

http://floridaelks.org/state-president-message

I would like to thank Terry "Radar" Pinkerton and the South Florida Traveling Bowling League for their kind donation of \$1526.00 to our lodge to use toward our Harry Anna and Elks National foundation Charities.