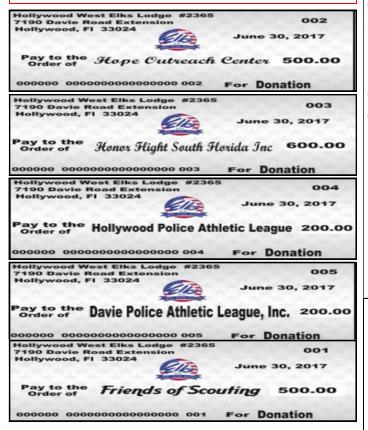

#### Our Lodge giving back to the Community

We awarded \$2000.00 in total to the following organizations in our community. Elks giving back where they live and work. All of this was possible from your ENF donations. BE PROUD!