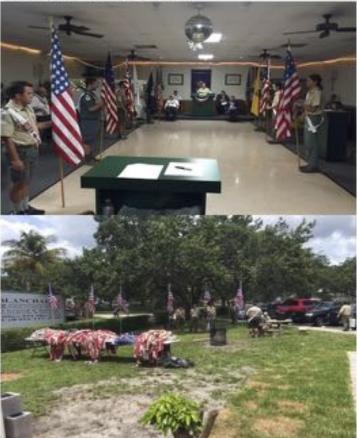

Thanks, Jim Blanchard—Scholarship Chairman

Flag Day Service at the Lodge

What a great event. I want to thank everyone who came and helped make it the best we've had. Thanks to Paul Houser and his Officers, the Paldani Chapter of Boy Scouts, Larry Galvin, Dave Hiyler, Frank & Trudy Gomez, Ed Scanlon, Frank & Barbara Eufemia, Barbara Blanchard, Ed and Sharron McCarr and Kate Houser. Jim Blanchard – Chairman