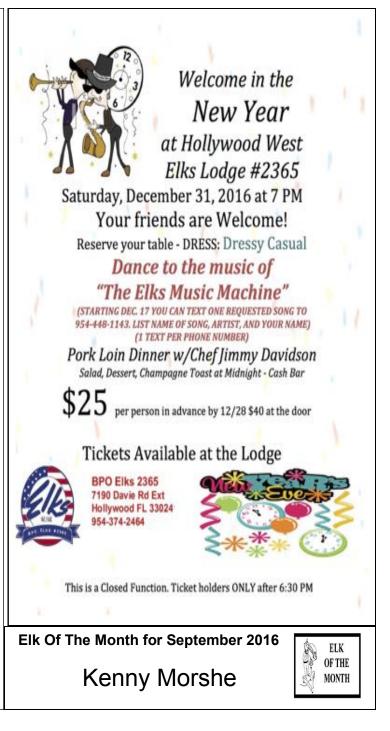

The Elk of the month is Kenny Morshe. Kenny has hosted 2 fantastic steak dinners and is getting ready to bring Santa to meet the kids at the Christmas party. I hope to see more members and friends at the lodge as you continue to support our functions. Have a great holiday season. Fraternally, Paul Houser, ER