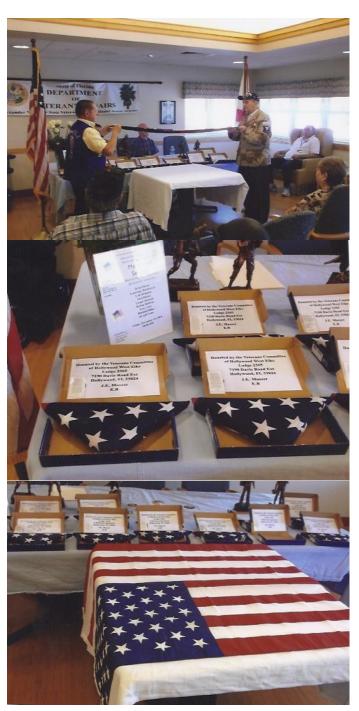

### **Veteran's Committee Visit**

The Veteran's Committee visited the Sandy Nininger Veterans Nursing Home for their monthly Memorial Service of Veterans who had passed away. The Lodge presented a flag to the family members present. Pictured below is George Caffery, Veterans Committee Chairman, and John Musser, Exalted Ruler, performing the folding of the flag.