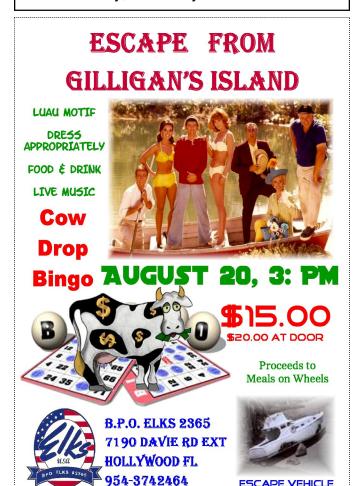

### **Exalted Rulers Message**

Greetings from Arizona,

July is time for the Grand Lodge Convention in Phoenix and you think that it's hot in Florida then you should be here it's only 111 degrees in the shade. Debbi Snell is stepping in for me at our second meeting and I feel that the Lodge is in good hands. She is chairing the annual Luau so get ready to play Cow Drop Bingo.

### Taco Snell & Bingo starting July 19th

We are going to start having Bingo on Tuesday at Taco Snell starting at 6:00 and Bruce will be at the helm for Bingo. Jill Jacobs and I will be your cooks so that you can come in and build your own taco with all the fixings to create your master piece for \$1.50 a taco while you try to win a game of Bingo. We will also be starting a build your own beef or chicken burrito night with cheese, tomatoes, onions, lettuce, salsa, guacamole and sour cream and served with refried beans and rice on the first Tuesday of every month, with Taco Snell on the 3<sup>rd</sup> Tuesday of every month and Bingo on both nights. A beef or chicken burrito with refried beans and rice will go for \$5.00 and \$3.00 for any additional burrito.