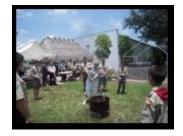

Blood Drive Coordinator,

Terry Pinkerton, P.E.R.

ER Barbara with Vets

Vets enjoying a meatloaf dinner and music.

In July Barbara Henry prepared a meat loaf dinner for the Vets. This was a welcomed surprise for the Vets and was so appreciated.

The Veterans Committee will be selling Flag Pins at the Bar in the Lodge for \$1.00 each, the proceeds will go into the Veterans fund to help support the Vets at the Nursing Home. They will be available the first week in September. Let's all be proud and wear the FLAG PIN.