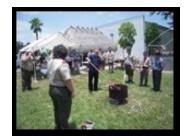

### Veteran's Activities

June was a good month for the Veterans of The Sandy Nininger Nursing Home. They came to our Lodge on June 8th for a Pasta and Meatball dinner with all of the trimmings. Every one had a good time and Barbara Henry, ER, provided the music, while they ate.

On June 15th, the Veterans Committee had a BBQ for everyone at the Sandy Nininger Nursing Home, 133 individuals were served. A total of six out door umbrellas were donated to the Nursing Home by the Elks Lodge #2365 Veterans Committee, to enable the Vets to sit out side and enjoy the outdoors. Several of the Vets and family members sat out side for the BBQ.

In July Barbara Henry prepared a meat loaf dinner for the Vets. This was a welcomed surprise for the Vets and was so appreciated.

The Veterans Committee will be selling Flag Pins at the Bar in the Lodge for \$1.00 each, the proceeds will go into the Veterans fund to help support the Vets at the Nursing Home. They will be available the first week in September. Let's all be proud and wear the FLAG PIN.