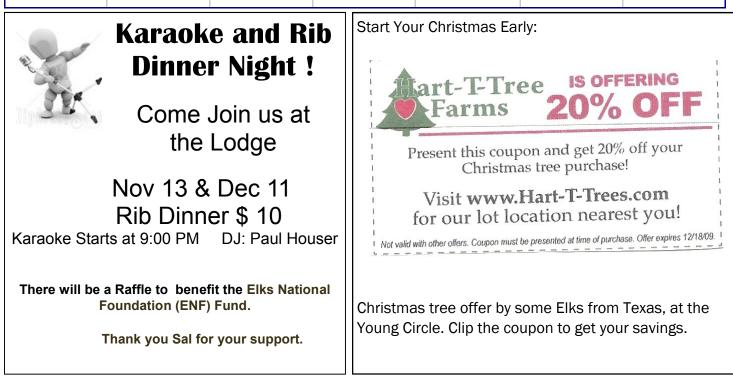

New Years Eve celebration, this year on Thursday, December 31st, will have a dinner of Prime Rib, Baked Potato, vegetable and salad. Horsdoeuvres from 6:00-7:00, followed by dinner from 7:00-8:00PM, open bar from 7:00—midnight followed by champagne — all for \$45.00. Entertainment by the Silver Wings.

Spend New Years Eve at the

Lodge with friends. Enjoy a Prime Rib Dinner and entertainment by the SILVER WINGS. All for only

\$45.00. Any questions or suggestions, contact Jesse @ 954-610-6316. More news in the December bulletin.